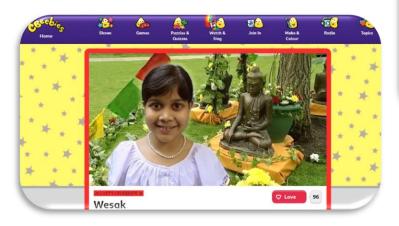

## Supporting Group Learning

At BLS we use our smart screens as an aid to teaching. This is always carried out in an interactive way, ensuring children are engaged appropriately with the material being shared. Activities include: letter formation, a story video that can be stopped and discussed, songs and dances for children to copy, clips of festivals being celebrated around the world, mathematics activities & timers for tidying up!