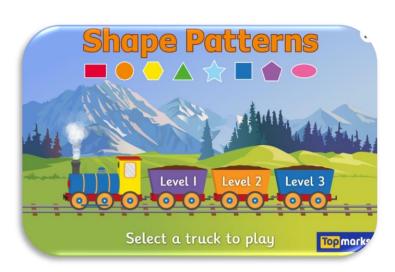

## Supporting Group Learning

At BLS we use our smart screens as an aid to teaching. This is always carried out in an interactive way, ensuring children are engaged appropriately with the material being shared. Activities include: letter formation, a story video that can be stopped and discussed, songs and dances for children to copy, clips of festivals being celebrated around the world, mathematics activities & timers for tidying up!