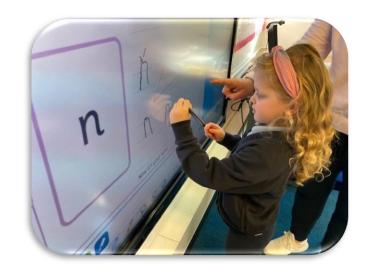

## Supporting Group Learning

At BLS we use our smart screens as an aid to teaching. This is always carried out in an interactive way, ensuring children are engaged appropriately with the material being shared. Activities include: letter formation, a story video that can be stopped and discussed, songs and dances for children to copy, clips of festivals being celebrated around the world, mathematics activities & timers for tidying up!