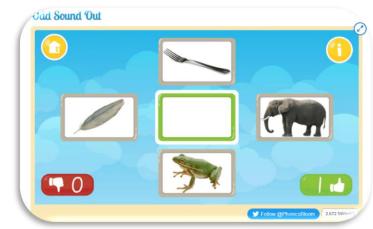

## Supporting Group Learning

At BLS we use our smart screens as an aid to teaching. This is always carried out in an interactive way, ensuring children are engaged appropriately with the material being shared. Activities include: letter formation, a story video that can be stopped and discussed, songs and dances for children to copy, clips of festivals being celebrated around the world, mathematics activities & timers for tidying up!